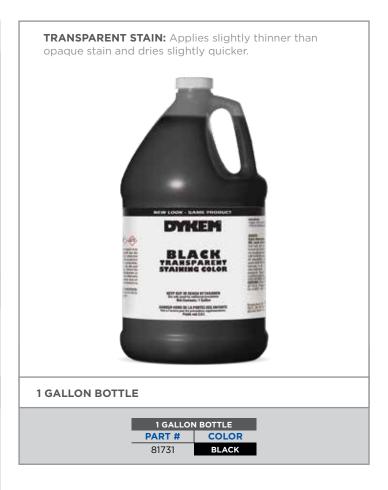

**OPAQUE STAINS:** Apply slightly thicker than transparent stain and take slightly longer to dry. Provide better hiding/opacity.